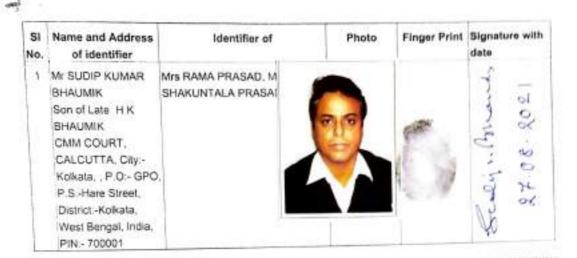

#### Name & address

Mr SUDIP KUMAR BHAUMIK Son of Late H K BHAUMIK

CMM COURT, CALCUTTA, City: Kolksta., P.O.-GPO, P.S.-Here Street, District: Kolksta, West Bengal, India, PIN-700001, Sex. Male, By Caste, Hindu. Occupation: Advocate, Citizen of India, Identifier Of Mrs. RAMA PRASAD, Mrs. SHAKUNTALA PRASAD.

### Identifier Details:

| Name                                                                                                                                                                   | Photo | Finger Print | Signature |
|------------------------------------------------------------------------------------------------------------------------------------------------------------------------|-------|--------------|-----------|
| Mr SUDIP KUMAR BHAUMIK Son of Late H K BHAUMIK CMM COURT, CALCUTTA, City:- Kolkata, , P.O:- GPO, P.S:-Hare Street, District:-Kolkata, West Bengal, India, PIN:- 700001 |       |              |           |

Identifier Of Mrs RAMA PRASAD, Mrs SHAKUNTALA PRASAD

| Transfer of property for L1 |                                 |                           |
|-----------------------------|---------------------------------|---------------------------|
| SI.No                       | From                            | To. with area (Name-Area) |
| 1                           | ASTRAL BUILDOON PRIVATE LIMITED | Mrs RAMA PRASAD-20 Dec    |