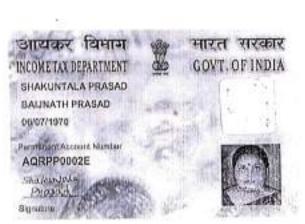

Kel - FOOOOI

ASTRAL BUILDCON PRIVATE LIMITED, (PAN AACHA1456G), having its registered office at F-30, DDA Commercial Complex (Triveni), Sheikh Sarai, Phase – I, New Delhi – 110017 (which term or expression shall unless excluded by or repugnant to the subject or context be deemed to mean and include their successor in office, legal heirs, executors, administrators, legal representatives and assigns), hereinafter referred to as the 'VENDOR' being represented by its Constituted Attorney, SMT. SHAKUNTALA PRASAD (PAN AQRPPO002E) (AADHAR 487939015305)wife of Sri Mahendra Prasad, by Faith Hindu, by Nationality: Indian, by Occupation: Business, residing at Opposite Ekta Sangha, Ramchandrapur North, South 24 Parganas, West Bengal – 700103 by virtue of a General Power of Attorney dated 28th Day of January, 2020, registered at the office of the A.D.S.R Garia and recorded as Book No. IV, Volume No. 1629-2020, Pages from 1685 to 1703, being No. 162900073 for the year 2020, of the FIRST PART.

भारत सरकार GOVT. OF INDIA

ASTRAL BUILDCON PRIVATE LIMITED

12/06/2008

Decreased Account Number

AAHCA1456G

Shakuntala Bragad

Shakuntala Prasad DOB: 06/07/1970 FEMALE

Mobile No: 8240764939