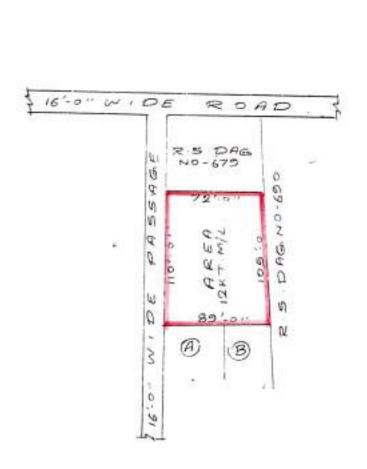

# SCHEDULE REFERRED TO ABOVE (THE SAID PROPERTY)

ALL THAT piece and parcel of Sali land (without having any structure) measuring about 20 Satak (Decimal) equivalent to 12 Cottah more or less situated at Mouza Ramchandrapur, J.L. No. 58, Revenue Survey No. 196, Touzi No. 110, Pargana Magura, R.S. Dag No. 680, L.R. Dag No. 771, L.R. Khatian No. 2398, under Police Station: earlier Sonarpur now Narendrapur, P.O. Narendrapur, Kolkata – 700103, within the jurisdiction of Bonhooghly No. 1 Gram Panchayet, District – South 24 Parganas,

Butted and Bounded in the following manner:

ON THE NORTH:

Land of R.S. Dag No. 679;

ON THE SOUTH:

Land of R.S. Dag No. 681 (Land marked A & B)

ON THE EAST:

Land of R.S. Dag No. 690;

ON THE WEST:

16 feet wide Non Metal Common Passage.

IN WITNESS WHEREOF the parties hereto have executed these presents on the day, month and year first above written.

Name .....

Signature .....

TEPLAN SHOWING ATMOUZA - RAMCHANDRAPUR,

JL. NO - 58. IN PART OF L. R. DAG.NO - 771. UNDER L. R.

KHATIAN NO - 2398. WITHIN THE BONHOOGHLY 1 NO

GRAM PANCHAYAT. P. S. SONARPUR NOW NARENDRA
PUR. DIST. SOUTH 24 PARGANAS. SCALE - 1": 40'.0".

LAND AREA - 12KT-00CH-00 SP. FT. M/L.

SHOWN IN RED LINE

TRACED BY 5 HALDAR

Shakuntala Brasad Constituted Attorny of Astrol Builden Politica. 2

रमा भ्राप

SUBHAJIT HALDEP REGD. PLAN MAKER & SURVEYOR SD. NO 0558 DATED